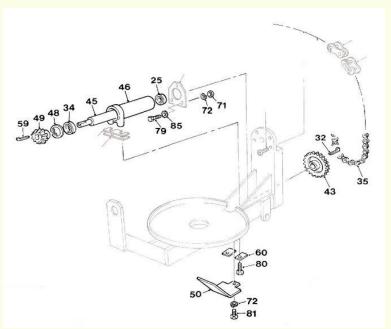

**Drum Centre Assembly** Precision machined "Top Hat" casting with fully dressed shaft. Supplied with new gasket and all necessary fixings & fasteners. Simply remove old assembly and fix inplace.

Supplied with Drive Gear, please quote **V603699**. Without Gear, please quote **V603699A** 

# **Drum Drive Assembly** (Lower) New drive pinion with fully dressed shaft, cast housing, sprocket & chain.

Please quote following part numbers: 100T – V603698 150T & 175T – V603955

**Enquire Now** 

#### **Top Drive Assembly**

Complete Countershaft, journal casting, sprocket & chain.

Please quote following part numbers :

100T - **V603697** 150T & 175T - **V603956** 

Tilting Pinion Assembly for Handwheel Complete castings assembly with pinion, stub pin and all bushes and bearings (fully lubricated).

Please quote **V603957**. Suitable for all 100T, 150T & 175T Mixers