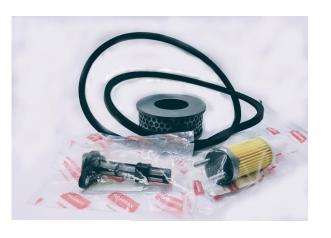

**Enquire Now** 

**Filter & Belt Service Kit** Genuine Yanmar Air, Fuel & Oil Filters + Original Drive Belt.

Please quote following part numbers : 100T – **V603700** 150T & 175T – **V603958** 