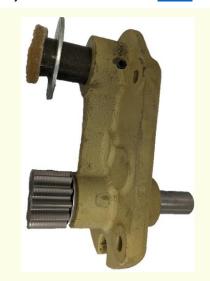

# **Drum Drive Assembly** (Lower) New drive pinion with fully dressed shaft, cast housing, sprocket & chain.

Please quote following part numbers: 100T – V603698 150T & 175T – V603955

**Enquire Now** 

#### **Top Drive Assembly**

Complete Countershaft, journal casting, sprocket & chain.

Please quote following part numbers :

100T - **V603697** 150T & 175T - **V603956** 