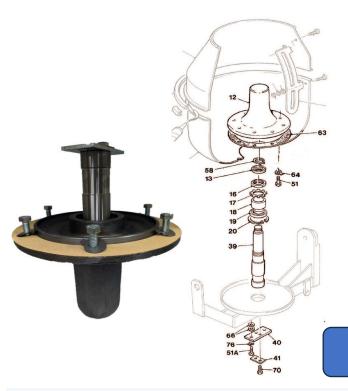

**Drum Centre Assembly** Precision machined "Top Hat" casting with fully dressed shaft. Supplied with new gasket and all necessary fixings & fasteners. Simply remove old assembly and fix inplace.

Supplied with Drive Gear, please quote **V603699**. Without Gear, please quote **V603699A** 