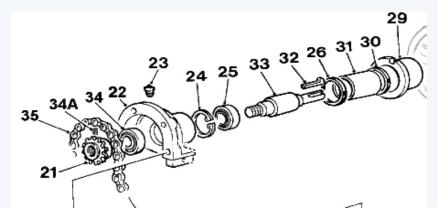

#### **Top Drive Assembly**

Complete Countershaft, journal casting, sprocket & chain.

Please quote following part numbers :

100T - **V603697** 150T & 175T - **V603956** 