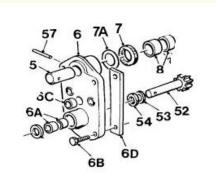

Tilting Pinion Assembly for Handwheel Complete castings assembly with pinion, stub pin and all bushes and bearings (fully lubricated).

Please quote **V603957**. Suitable for all 100T, 150T & 175T Mixers