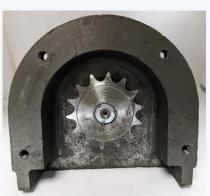

# **Drum Drive Assembly** (Lower) New drive pinion with fully dressed shaft, cast housing, sprocket & chain.

Please quote following part numbers: 100T – V603698 150T & 175T – V603955

**Enquire Now** 