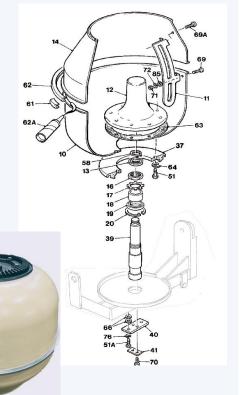

# **Drum Drive Assembly** (Lower) New drive pinion with fully dressed shaft, cast housing, sprocket & chain.

Please quote following part numbers: 100T – V603698 150T & 175T – V603955

**Enquire Now** 

#### **Top Drive Assembly**

Complete Countershaft, journal casting, sprocket & chain.

Please quote following part numbers :

100T - **V603697** 150T & 175T - **V603956** 